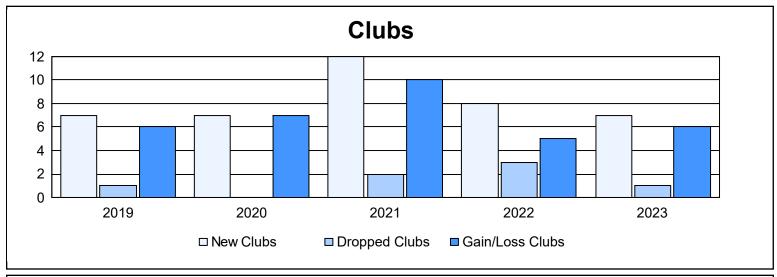

District D 6 As of June 2023 Cumulative

| Year      | New<br>Clubs | Dropped<br>Clubs | Gain/<br>Loss<br>Clubs | New<br>Members | Charter<br>Members | Reinstate<br>Members | Transfer<br>Members | Total<br>Member<br>Added | Total<br>Members<br>Dropped | Gain/<br>Loss<br>Members |
|-----------|--------------|------------------|------------------------|----------------|--------------------|----------------------|---------------------|--------------------------|-----------------------------|--------------------------|
| 2018-2019 | 7            | 1                | 6                      | 151            | 165                | 15                   | 2                   | 333                      | 305                         | 28                       |
| 2019-2020 | 7            | 0                | 7                      | 207            | 211                | 3                    | 0                   | 421                      | 187                         | 234                      |
| 2020-2021 | 12           | 2                | 10                     | 455            | 320                | 17                   | 5                   | 797                      | 342                         | 455                      |
| 2021-2022 | 8            | 3                | 5                      | 328            | 228                | 12                   | 11                  | 579                      | 484                         | 95                       |
| 2022-2023 | 7            | 1                | 6                      | 271            | 192                | 13                   | 2                   | 478                      | 441                         | 37                       |
| Average   | 8            | 1                | 7                      | 282            | 223                | 12                   | 4                   | 522                      | 352                         | 170                      |